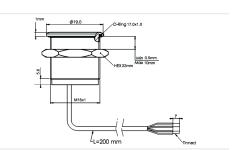

## 16mm Stainless Steel

Non Illuminated 20 cm lead Flathead or Guided profile

## **MPZ/016**

Туре

Momentary

Material

Stainless Steel

Maximum Voltage

Switch Resistance "ON" Switch Resistance "OFF"

Capacitance