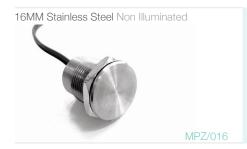

## 16mm Stainless Steel

Non Illuminated 20 cm lead Flathead or Guided profile

## **MPZ/016**

Туре

Momentary

Material

Stainless Steel

Maximum Voltage

Switch Resistance "ON" Switch Resistance "OFF"

Capacitance